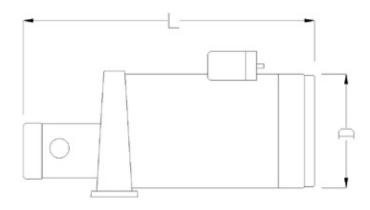

| Technical Data |               |           |           |
|----------------|---------------|-----------|-----------|
| Ref.           | Description   | L<br>(mm) | D<br>(mm) |
| CLP-0K8-24     | 800W 24V Pump | 280       | 80        |
| CLP-2K-24      | 2 kW 24V Pump | 366       | 114       |
| CLP-3K-24      | 3 kW 24V Pump | 408       | 160       |